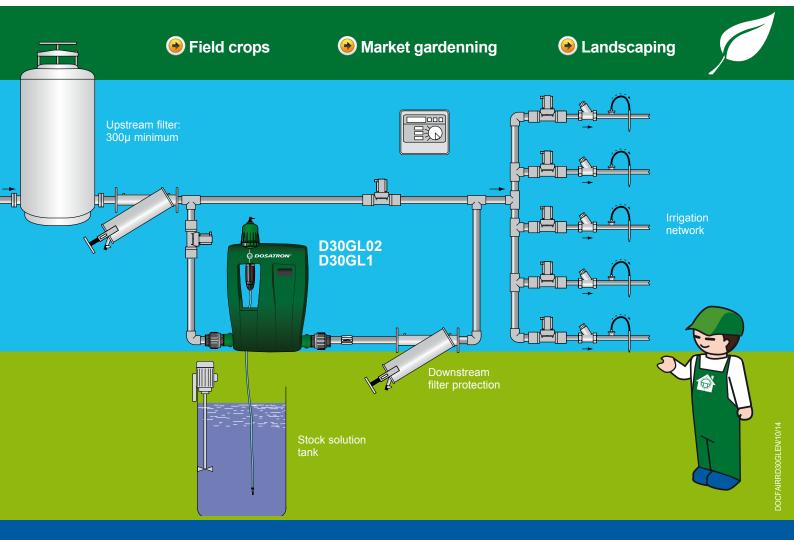

#### ► Ideal for micro-irrigation

Volumetric and proportional dosage. Evenness and homogeneity injection. Reduced product handling.

#### ► High performance

Excellent chemical resistance. Minimal pressure loss.

#### ► Easy to use

«Plug and play'»system without electricity. Easy and quick adjustment. Compact and robust.

#### **▶** Control

Ec player (optional).

#### ► Wide operating range

Flow rate between 8 and 30 m<sup>3</sup>/hr. Dosage between 0.02% to 1%. Accuracy and repeatability dosage.